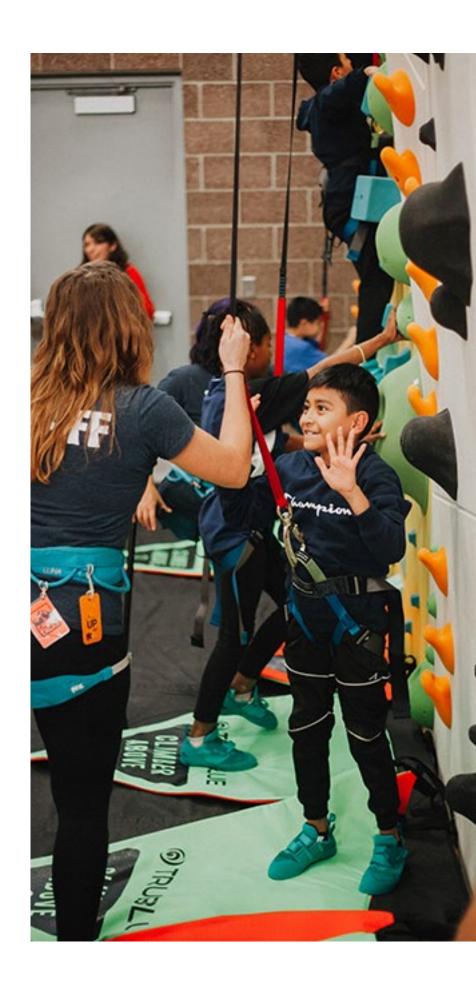

We installed our very first rock climbing wall at our Owen Club, in partnership with 1Climb. The addition of the climbing wall will provide opportunities for our Club members to build confidence and experience a Colorado sport that is often out of reach for many of our members and families.