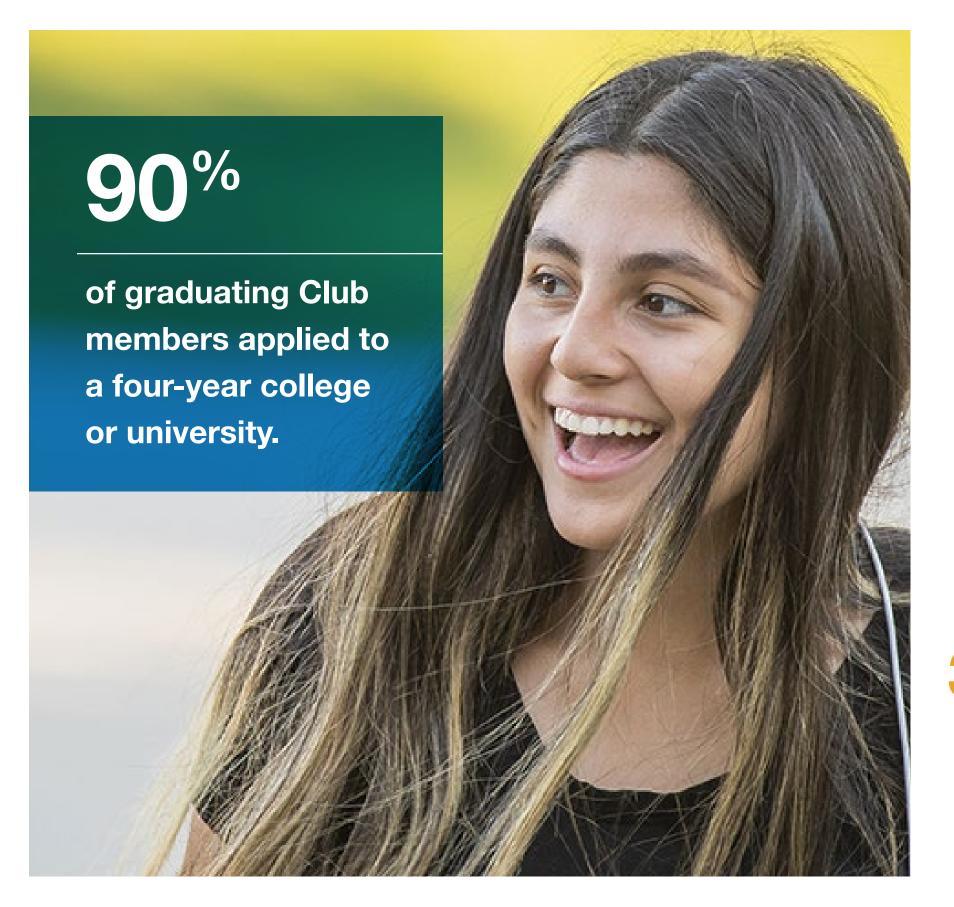

#### ACADEMICS & CAREERS HIGHLIGHTS

79% of our Club members reported getting mostly A's and B's.

2,166

2,166 youth received homework help and additional academic support through the Power Hour program.

Club members read 30-45 minutes per day on average throughout the school year and summer.