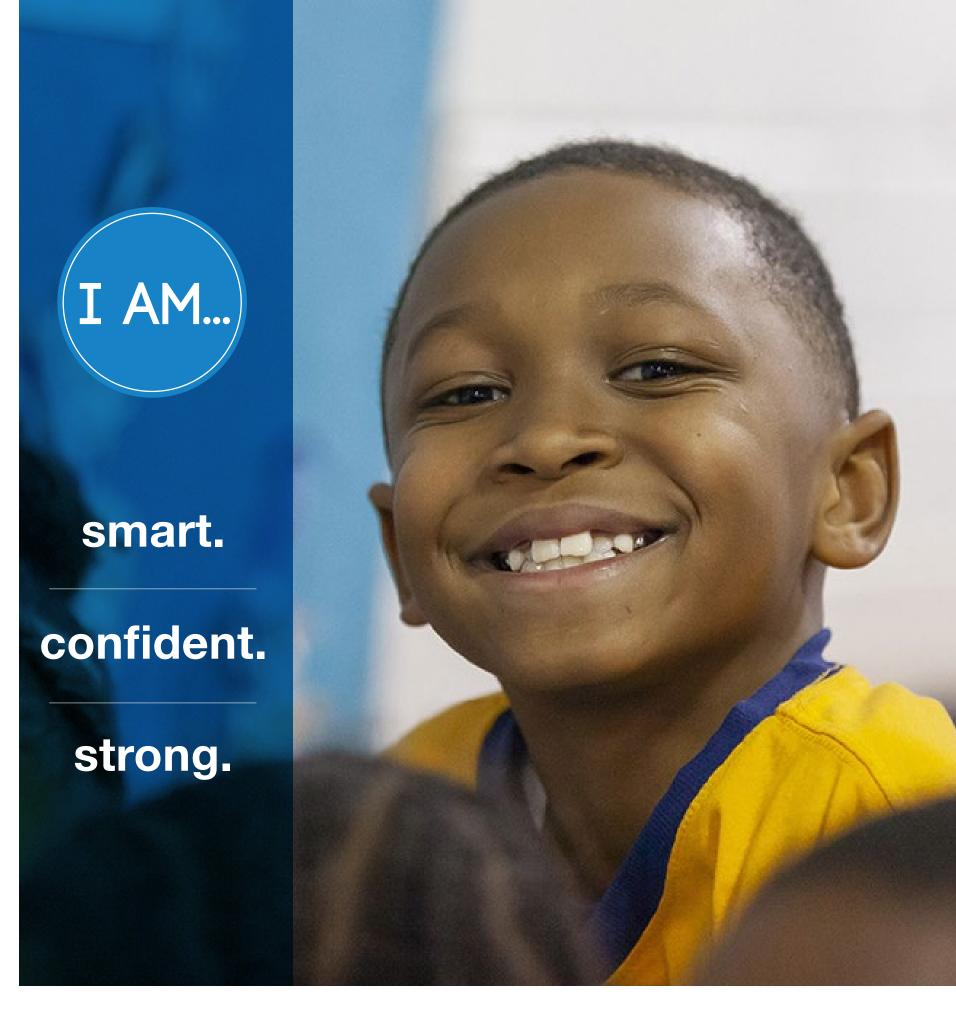

Your support helped a child with anxiety learn to say, "I am confident."

Your commitment helped a shy, hesitant kid start believing, "I am strong."

And your belief helped a struggling reader say, "I am smart."