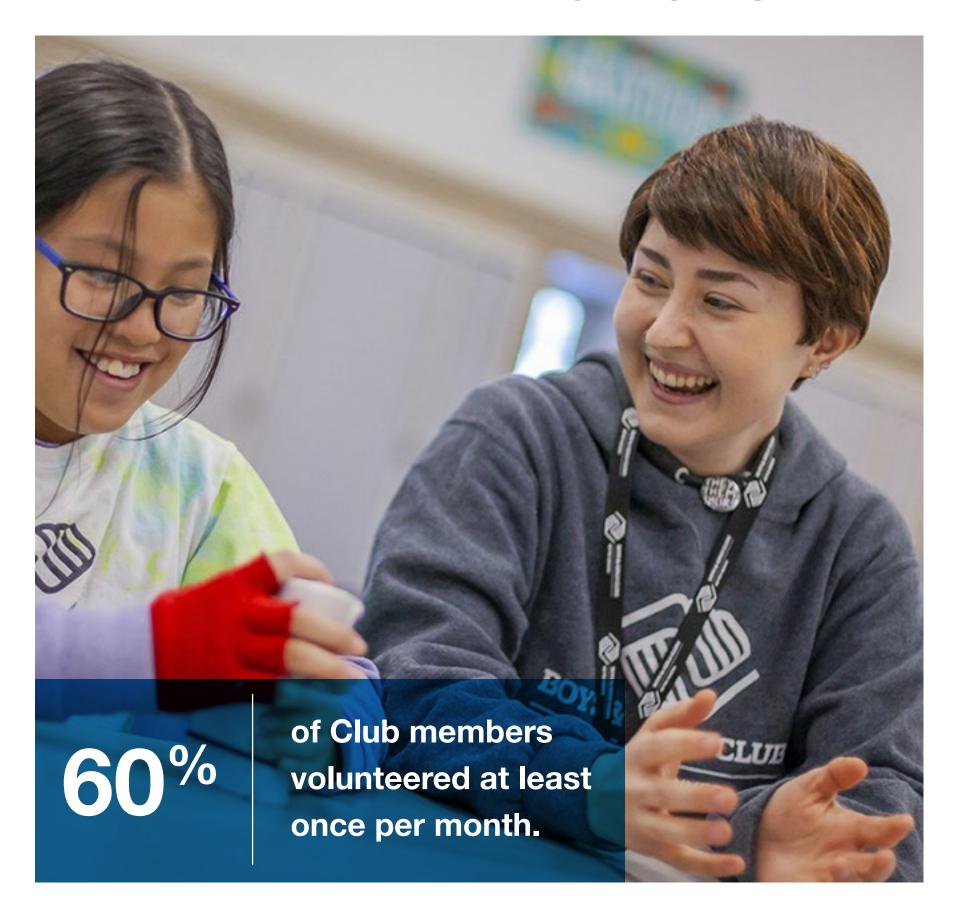

### CHARACTER & LEADERSHIP HIGHLIGHTS

88%

Our Club members demonstrate strong character: 88% of our Club members said they would stand up for what is right, even if their friends disagreed.

107

**107** Club members completed the Youth of the Year process across three age groups.