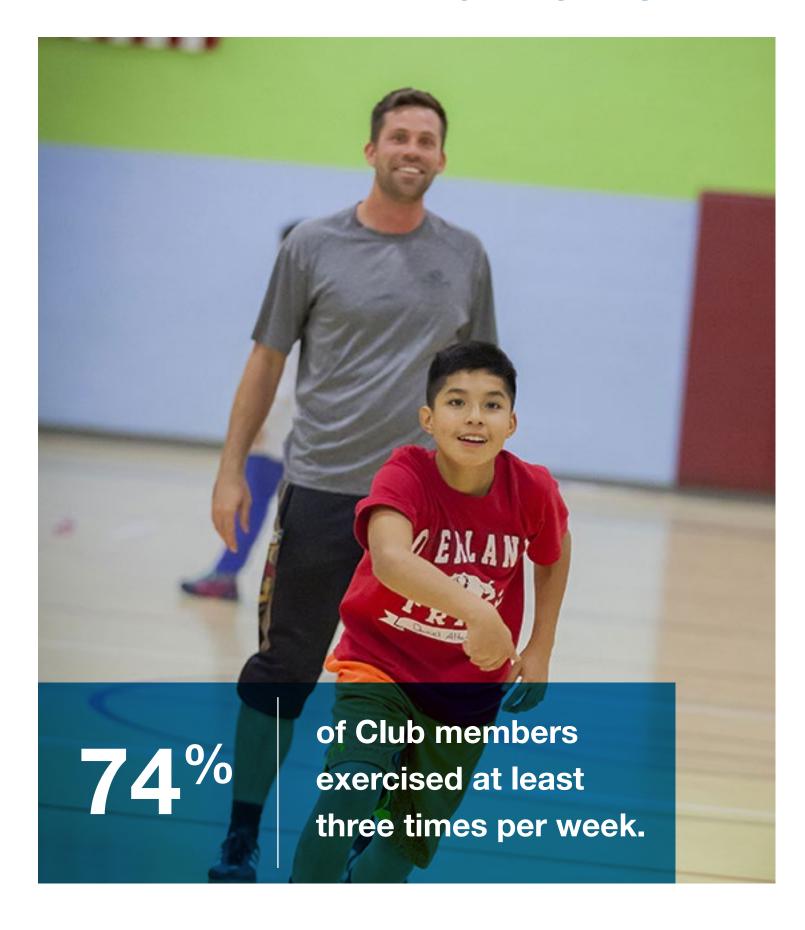

### HEALTHY LIFESTYLES HIGHLIGHTS

1,215

1,215 Club members participated in core curricula targeting drugs, alcohol, tobacco, sexual health, physical fitness and healthy eating.

90%

Club members are less likely to use substances like tobacco and alcohol, with approximately **90**% of our Club members abstaining.